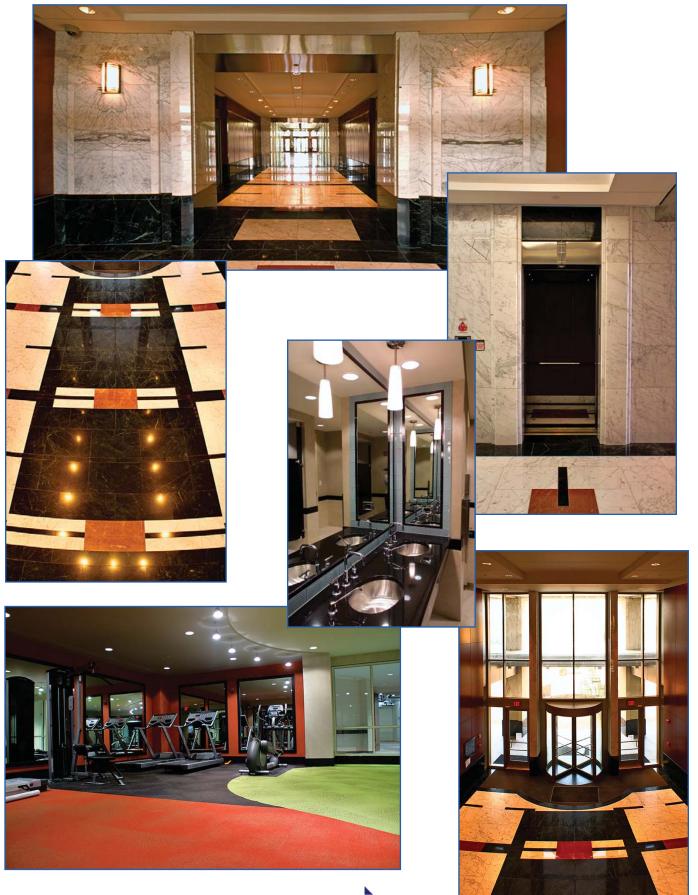

Four Irvington Centre includes a six story, 242,000 SF office building and a 274,000 SF parking garage. The office building is a cast-in-place concrete structure clad with architectural precast concrete. The parking garage is a precast vertical

litewall design.