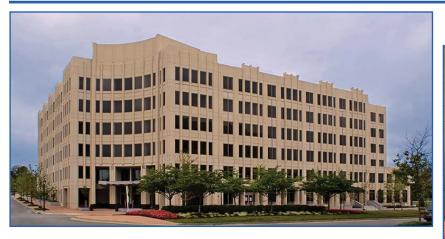

Location: Rockville, MD

Developer: Four Irvington Centre Associates, LLC. c/o The Penrose Group

Architect: Boggs & Partners Architect

Project Description: Located in the King Farm development in Rockville, Maryland,

Four Irvington Centre includes a six story, 242,000 SF office building and a 274,000 SF parking garage. The office building is a cast-in-place concrete structure clad with architectural precast concrete. The parking garage is a precast vertical

litewall design.