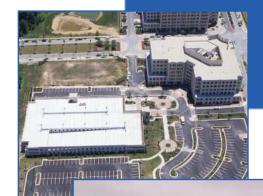

Location: Rockville, MD

Developer: Four Irvington Centre Associates, LLC. c/o The Penrose Group

Architect: Boggs & Partners Architect

Project Description: Located in the King Farm development in Rockville, Maryland,

Four Irvington Centre includes a six story, 242,000 SF office building and a 274,000 SF parking garage. The office building is a cast-in-place concrete structure clad with architectural precast concrete. The parking garage is a precast vertical

litewall design.